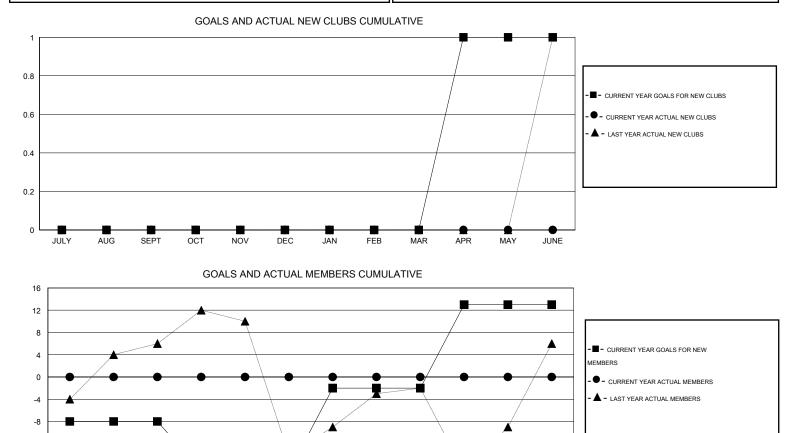

## District 12 N

Results as of: 6/30/2016

GMT CA 1

## LOCATION TENNESSEE

| Clubs                 |                  |           |                  |                  | Members<br>RESULTS FOR 2016-2017 |                    |                                     |                    |                  |
|-----------------------|------------------|-----------|------------------|------------------|----------------------------------|--------------------|-------------------------------------|--------------------|------------------|
| RESULTS FOR 2016-2017 |                  |           |                  |                  |                                  |                    |                                     |                    |                  |
| QUARTER               | NEW CLUB<br>GOAL | NEW CLUBS | DROPPED<br>CLUBS | NET<br>GAIN/LOSS | QUARTER                          | NEW MEMBER<br>GOAL | CHARTER AND<br>NEW MEMBERS<br>ADDED | DROPPED<br>MEMBERS | NET<br>GAIN/LOSS |
| JULY/AUG/SEPT         | 0                | 0         | 0                | 0                | JULY/AUG/SEPT                    | -8                 | 0                                   | 0                  | 0                |
| OCT/NOV/DEC           | 0                | 0         | 0                | 0                | OCT/NOV/DEC                      | -9                 | 0                                   | 0                  | 0                |
| JAN/FEB/MAR           | 0                | 0         | 0                | 0                | JAN/FEB/MAR                      | 15                 | 0                                   | 0                  | 0                |
| APR/MAY/JUNE          | 1                | 0         | 0                | 0                | APR/MAY/JUNE                     | 15                 | 0                                   | 0                  | 0                |

-20 DEC JUNE JULY AUG SEPT OCT NOV JAN FEB MAR APR MAY 0 CLUBS OF 0 ADDED 1 OR MORE NEW GENDER DISTRIBUTION DROPPED CLUBS: 0 MEMBERS 0 (100.00%) MALE 0 (100.00%) FEMALE DROPPED MEMBERS 0 DECEASED CLICK HERE FOR HEALTH FAMILY UNIT MEMBERS 0